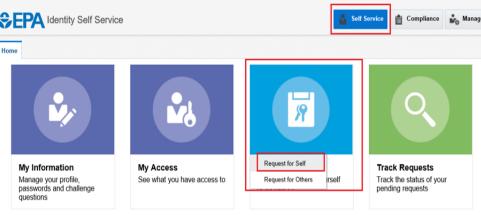

## 2. Request access to a Community/Group.

- a) Open your web browser and visit <a href="https://wamssoprd.epa.gov/identity">https://wamssoprd.epa.gov/identity</a>
- b) Log in with your LAN ID credentials.
- c) Click on **Self Service** in the upper right. Then, click on **Request Access.**