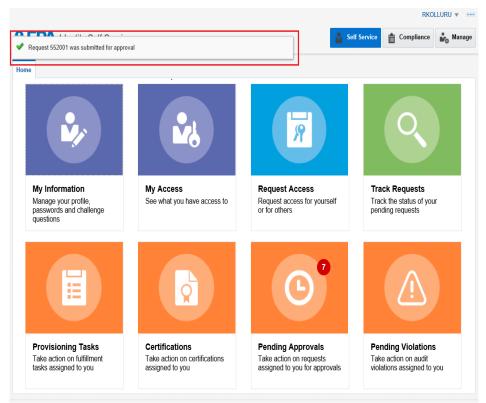

Copyright © 2001, 2017, Oracle and/or its affiliates. All rights reserved

 Finally, the request submission acknowledgement message is displayed. You can log off.

Copyright © 2001, 2017, Oracle and/or its affiliates. All rights reserved