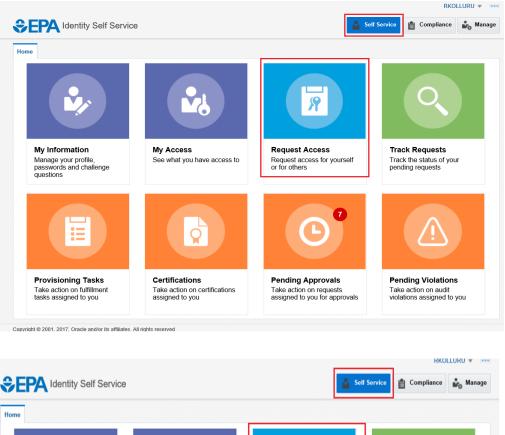

## 2. Request access to a Community/Group.

- a) Open your web browser and visit <a href="https://wamssoprd.epa.gov/identity">https://wamssoprd.epa.gov/identity</a>
- b) Log in with your LAN ID credentials.
- c) Click on **Self Service** in the upper right. Then, click on **Request Access.**